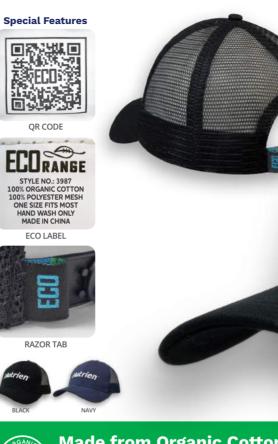

### **Special Features**

QR CODE

STYLE NO.: 3983 100% RECYCLED POLYESTER HAND WASH ONLY MADE IN CHINA M/L

ECO LABEL

RAZOR TAB

Made from Recycled Twill

Not only are you looking good with a highquality premium hat, you are contributing to a better future as the hat is made with recycled plastic bottles!