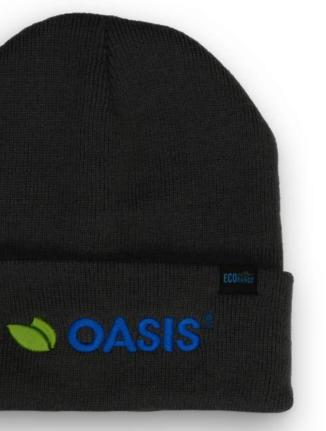

# Recycled Beanie

> 50% Recycled > 50% Acrylic

# Our Recycled Beanies are made from 50% recycled polyester & 50% acrylic

Sustainable recycled polyester yarn is teamed up with acrylic yarn, producing high quality stylish beanies.