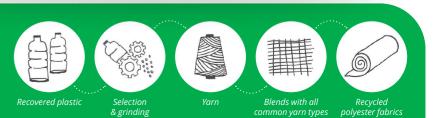

# Now is the time to turn sustainability into a movement.

It is clear that our world is overrun with unwanted used plastic bottles - let's turn them away from landfill, let's stop them going into the ocean and let's turn them in to something useful.

# together we can turn the tide. Using recycled & organic fabrics offsets the use of

Using recycled & organic fabrics offsets the use of new petroleum, emits fewer greenhouse gases and conserves both water and energy in the process. Stop now and stand with us. Let's make a statement and a difference together.

# Premium American Recycled Twill

 > Structured 6 panel cap
 > Pre-curved peak
 > Fabric covered short touch strap

Recovered

# Recycled Twill

> Structured 6 panel cap > Pre-curved peak > Fabric covered short touch strap