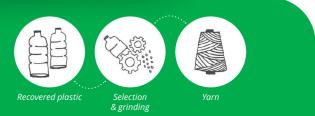

# together we can turn the tide. Using recycled & organic fabrics offsets the use of

Using recycled & organic fabrics offsets the use of new petroleum, emits fewer greenhouse gases and conserves both water and energy in the process. Stop now and stand with us. Let's make a statement and a difference together.

# Our Recycled Beanies are made from 50% recycled polyester & 50% acrylic

Sustainable recycled polyester yarn is teamed up with acrylic yarn, producing high quality stylish beanies.