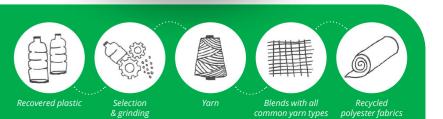

# together we can turn the tide. Using recycled & organic fabrics offsets the use of

Using recycled & organic fabrics offsets the use of new petroleum, emits fewer greenhouse gases and conserves both water and energy in the process. Stop now and stand with us. Let's make a statement and a difference together.