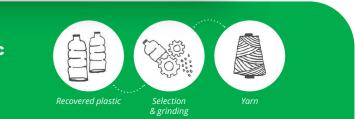

# together we can turn the tide. Using recycled & organic fabrics offsets the use of

Using recycled & organic fabrics offsets the use of new petroleum, emits fewer greenhouse gases and conserves both water and energy in the process. Stop now and stand with us. Let's make a statement and a difference together.