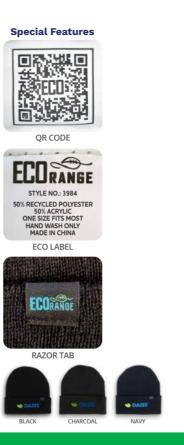

# Recycled Beanie

> 50% Recycled > 50% Acrylic

# Our Recycled Beanies are made from 50% recycled polyester & 50% acrylic

Sustainable recycled polyester yarn is teamed up with acrylic yarn, producing high quality stylish beanies.

# Recycled **Roll Down** Beanie

>50% Recycled >50% Acrylic

### **Our Recycled Beanies are made from** 50% recycled polyester & 50% acrylic

Sustainable recycled polyester yarn is teamed up with acrylic yarn, producing high quality stylish beanies.