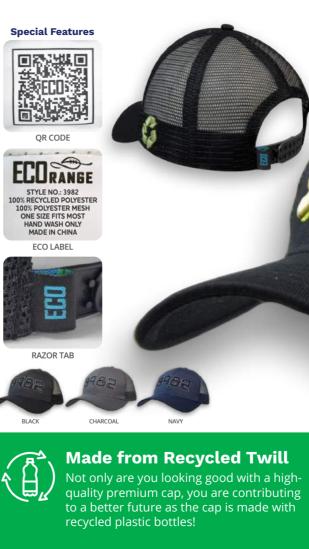

### **Special Features**

QR CODE

STYLE NO.: 3983 100% RECYCLED POLYESTER HAND WASH ONLY MADE IN CHINA M/L

ECO LABEL

RAZOR TAB

Made from Recycled Twill

Not only are you looking good with a highquality premium hat, you are contributing to a better future as the hat is made with recycled plastic bottles!