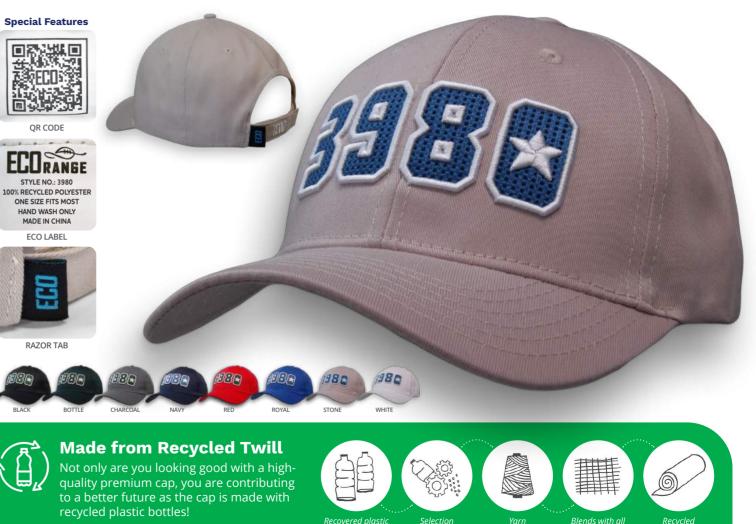

# Premium American Recycled Twill

 > Structured 6 panel cap
 > Pre-curved peak
 > Fabric covered short touch strap

Recovered

# Recycled Twill

> Structured 6 panel cap > Pre-curved peak > Fabric covered short touch strap

### **Special Features**

QR CODE

STYLE NO.: 3983 100% RECYCLED POLYESTER HAND WASH ONLY MADE IN CHINA M/L

ECO LABEL

RAZOR TAB

Made from Recycled Twill

Not only are you looking good with a highquality premium hat, you are contributing to a better future as the hat is made with recycled plastic bottles!