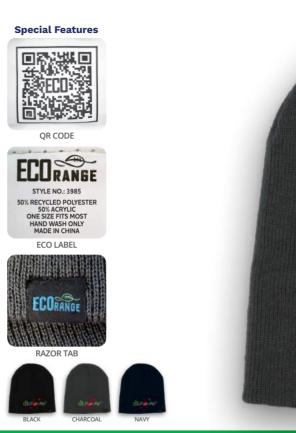

### **Special Features**

QR CODE

STYLE NO.: 3983 100% RECYCLED POLYESTER HAND WASH ONLY MADE IN CHINA M/L

ECO LABEL

RAZOR TAB

Made from Recycled Twill

Not only are you looking good with a highquality premium hat, you are contributing to a better future as the hat is made with recycled plastic bottles!