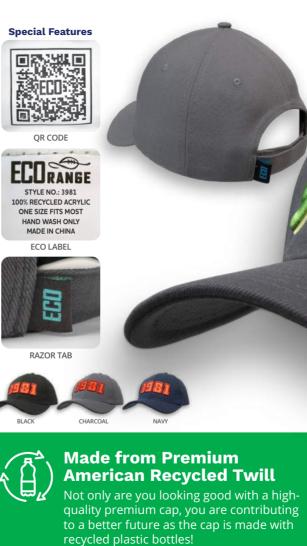

### **Special Features**

QR CODE

STYLE NO.: 3983 100% RECYCLED POLYESTER HAND WASH ONLY MADE IN CHINA M/L

ECO LABEL

RAZOR TAB

Made from Recycled Twill

Not only are you looking good with a highquality premium hat, you are contributing to a better future as the hat is made with recycled plastic bottles!